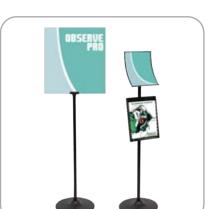

## **Observe Pro**

With its lightweight, snap together design, the Observe Pro system offers multiple display options. The molded header will hold an 1/8" thick mounted graphic, while the stylish curved header will accept 8.5" x 11" graphics. The adjustable literature rack allows for display of printed materials.

## **Features and Benefits**

- -Lightweight snap together design
- -Stylish curved header
- -Adjustable literature rack
- -12" diameter base

## **Display Dimensions**

**Option A:** 42"h (w/o graphic) x 12"w 1198.8mm h x 304.8mm w

Option B: 48"h x 12"w

**Graphic Dimensions:** 

 Main Graphic: 16"h x 16"w
 406.4mm h x 406.4mm w

 Header Graphic: 11"h x 8.5"w
 279.4mm h x 215.9mm w