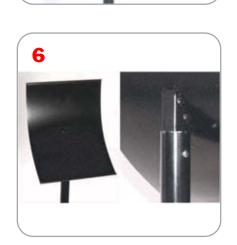

## **Observe Pro**

With its lightweight, snap together design, the Observe Pro system offers multiple display options. The molded header will hold an 1/8" thick mounted graphic, while the stylish curved header will accept 8.5" x 11" graphics. The adjustable literature rack allows for display of printed materials.

## **Features and Benefits**

- -Lightweight snap together design
- -Stylish curved header
- -Adjustable literature rack
- -12" diameter base