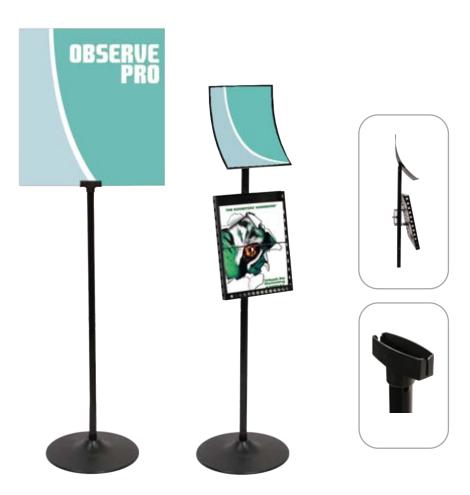

## **Observe Pro**

With its lightweight, snap together design, the Observe Pro system offers multiple display options. The molded header will hold an 1/8" thick mounted graphic, while the stylish curved header will accept 8.5" x 11" graphics. The adjustable literature rack allows for display of printed materials.

## **Features and Benefits**

- -Lightweight snap together design
- -Stylish curved header
- -Adjustable literature rack
- -12" diameter base

## **Display Dimensions**

**Option A:** 42"h (w/o graphic) x 12"w 1198.8mm h x 304.8mm w

Option B: 48"h x 12"w

**Graphic Dimensions:** 

 Main Graphic: 16"h x 16"w
 406.4mm h x 406.4mm w

 Header Graphic: 11"h x 8.5"w
 279.4mm h x 215.9mm w