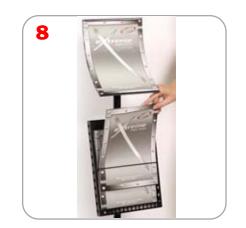

## **Observe Pro**

With its lightweight, snap together design, the Observe Pro system offers multiple display options. The molded header will hold an 1/8" thick mounted graphic, while the stylish curved header will accept 8.5" x 11" graphics. The adjustable literature rack allows for display of printed materials.

## **Features and Benefits**

- -Lightweight snap together design
- -Stylish curved header
- -Adjustable literature rack
- -12" diameter base